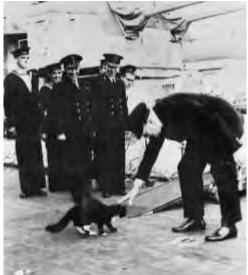

# **NSW Cat Fanciers' Association Inc.** Cats at War (Cont)

A naval cat would typically begin as the pet or mascot of one area of a ship, such as the engine room, before finally becoming the official mascot of the whole ship. Some ships, as the Memorial's collection shows, had more than one cat, and sometimes the ship's cat had kittens at sea.

It was thought to be bad luck for the ship's cat to leave the ship, and indeed there is an Australian story of a straying cat whose ship went down. This is the story of Red Lead (left), the black kitten mascot of HMAS Perth.

In January 1942, HMAS Perth, with a crew of over 600 men, was tasked with preventing the Japanese advance across south-east Asia. En route they stopped at Fremantle, where, it is thought, little Red Lead joined the **ship. His favourite spot was curled up in the cabin of Hec Waller, the ship's** captain.

On 27 February, HMAS Perth joined a fleet of British, Dutch and American ships to stop a Japanese naval convoy from landing on the island of Java. The allied fleet was outnumbered; its ships were picked off by Japanese planes and the heat of battle sent Red Lead to hide in his favorite place till Perth withdrew, and returned to safe harbour. It is reported that while at harbour, Red Lead tried to leave the ship, no less than three times. But in each instance he was spotted "deserting", was intercepted, and returned to his post. The ship's log for the day read : "Red Lead, ship's kitten, endeavoured to desert, but was brought back on board, despite vigorous protests."

# Several of Perth's crew observed this and were dismayed, seeing Red Lead's escape attempts as a bad omen for their future.

**Very sadly, Red Lead's instinct was proven.** The next day, HMAS Perth and USS Houston sailed for the south coast of Java and met a large fleet of Japanese ships. After a desperate battle, the Perth was sunk. Over 350 men, including Captain Waller, and one little black kitten, were lost.