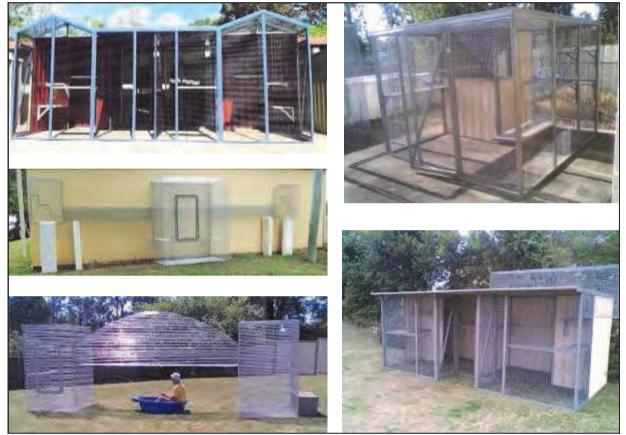

# CARRINGTON KENNELS

WE MANUFACTURE HEAVY DUTY CATTERIES TO ANY SIZE

WE ALSO MANUFACTURE CAT TUNNELS, WINDOW BOXES .

VISIT OUR WEB SITE FOR MORE PIC'S

WE ALSO MANUFACTURE:

DOG KENNELS AND RUNS, BIRD AVIARIES, CHICKEN PENS

www.carringtonkennels.com.au

or call Mark on 02 4574 0763

<u>Creature Features</u> <u>The makers of fine</u> <u>Features for your</u> <u>Creatures</u>

We make scratching posts to your own design Whelping boxes to your design

Contact Details email <u>bas.44@bigpond.com</u> Web Site <u>www.creaturefeatures.info</u> Phone Barry 0402-436-480