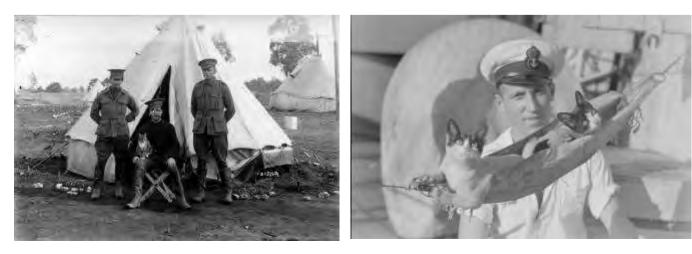

### **NSW Cat Fanciers' Association Inc.** Cats at War

When people went to war, cats went too.

Its a little known fact that cats and even kittens accompanied men and women into the fields of battle, both at

sea and on land. "War cats" had two important roles: "official mascot" for the regiment, squadron or ship; and "rat catcher", a less glamorous, though no less essential duty.

But whether photographed as a mascot, working cat or adoptee - for often, in the field of battle, cats and kittens were adopted by troops - cats have performed another essential role: raising morale. With their amusing and affectionate behaviour, they helped remind men and women far from Australia of "normal" life, and the comforts of home. The British experience was very similar. As one of the curators of the Imperial War Museum recently said: **"It was probably something to do with holding on to** a bit of normality... offering a bit of innocence in contrast to the horror **around them. Because the one thing they couldn't blame for everything bad that was happening around them was an animal." (Paul Cornish, IWM** 

Image : The ship's cat off duty, aboard armed merchant ship HMAS Kanimbla, circa 1941 AWM .300848)

In common with our sailors, soldiers, nurses and airmen, many a cute kitty has had its portrait taken. Enjoy this selection of **photographs from the Memorial's collection**, showing cats at war.

Its thought that the tradition of cats aboard ship arose as far back as ancient Egyptian times, when early mariners saw the usefulness of having a rat and mouse catcher aboard to protect their on board food stores. By the time of the First World War, cats, in common with other animals, were often mascots of not only ships but infantry regiments and Air Force squadrons. Incidentally, British Admiralty records apparently show significant expenditure for the annual maintenance of cats aboard ship to keep rat numbers down. The practice of providing cat –sized hammocks probably originated with the British navy.

Cats have a natural tendency to attach themselves to a place, space or territory and were therefore better suited to ship board life, or as a mascot to an air force base, than to an army regiment likely to be on the move. Even so, many of the Memorial's photographs of cats were taken with infantry and other land based units.