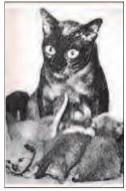

# **NSW Cat Fanciers' Association Inc.** Breed Feature — Burmese by Sue Thomas

A little brown female cat, named Wong Mau (left) was the beginning of the very popular Burmese breed of cat.

She was taken back to America from Burma, where she was mated to a Siamese, because there was no other cat like her, and the Siamese was the closest in type to

her. From those early beginnings, the breed was further developed over many years, both in the USA and later in the UK.

The first Burmese in Australia came from the UK in 1957, when a syndicate of four Australians, including Mr Geof Allen of the Amerst Prefix, **imported "Tomahawk" and then " Calypso Pallas Athene" (right) into** NSW.