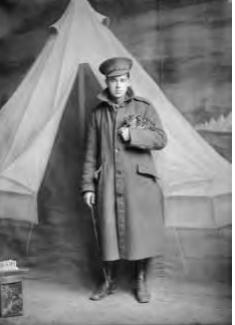

### **NSW Cat Fanciers' Association Inc.** Cats at War

When people went to war, cats went too.

Its a little known fact that cats and even kittens accompanied men and women into the fields of battle, both at

sea and on land. "War cats" had two important roles: "official mascot" for the regiment, squadron or ship; and "rat catcher", a less glamorous, though no less essential duty.

But whether photographed as a mascot, working cat or adoptee - for often, in the field of battle, cats and kittens were adopted by troops - cats have performed another essential role: raising morale. With their amusing and affectionate behaviour, they helped remind men and women far from Australia of "normal" life, and the comforts of home. The British experience was very similar. As one of the curators of the Imperial War Museum recently said: **"It was probably something to do with holding on to** a bit of normality... offering a bit of innocence in contrast to the horror **around them. Because the one thing they couldn't blame for everything bad that was happening around them was an animal." (Paul Cornish, IWM** 

Image : The ship's cat off duty, aboard armed merchant ship HMAS Kanimbla, circa 1941 AWM .300848)

In common with our sailors, soldiers, nurses and airmen, many a cute kitty has had its portrait taken. Enjoy this selection of **photographs from the Memorial's collection**, showing cats at war.

Its thought that the tradition of cats aboard ship arose as far back as ancient Egyptian times, when early mariners saw the usefulness of having a rat and mouse catcher aboard to protect their on board food stores. By the time of the First World War, cats, in common with other animals, were often mascots of not only ships but infantry regiments and Air Force squadrons. Incidentally, British Admiralty records apparently show significant expenditure for the annual maintenance of cats aboard ship to keep rat numbers down. The practice of providing cat –sized hammocks probably originated with the British navy.