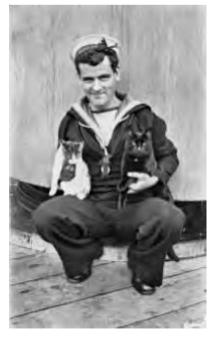

### **NSW Cat Fanciers' Association Inc.** Cats at War

When people went to war, cats went too.

Its a little known fact that cats and even kittens accompanied men and women into the fields of battle, both at

sea and on land. "War cats" had two important roles: "official mascot" for the regiment, squadron or ship; and "rat catcher", a less glamorous, though no less essential duty.

But whether photographed as a mascot, working cat or adoptee - for often, in the field of battle, cats and kittens were adopted by troops - cats have performed another essential role: raising morale. With their amusing and affectionate behaviour, they helped remind men and women far from Australia of "normal" life, and the comforts of home. The British experience was very similar. As one of the curators of the Imperial War Museum recently said: **"It was probably something to do with holding on to** a bit of normality... offering a bit of innocence in contrast to the horror **around them. Because the one thing they couldn't blame for everything bad that was happening around them was an animal." (Paul Cornish, IWM** 

Image : The ship's cat off duty, aboard armed merchant ship HMAS Kanimbla, circa 1941 AWM .300848)

In common with our sailors, soldiers, nurses and airmen, many a cute kitty has had its portrait taken. Enjoy this selection of **photographs from the Memorial's collection**, showing cats at war.

Its thought that the tradition of cats aboard ship arose as far back as ancient Egyptian times, when early mariners saw the usefulness of having a rat and mouse catcher aboard to protect their on board food stores. By the time of the First World War, cats, in common with other animals, were often mascots of not only ships but infantry regiments and Air Force squadrons. Incidentally, British Admiralty records apparently show significant expenditure for the annual maintenance of cats aboard ship to keep rat numbers down. The practice of providing cat –sized hammocks probably originated with the British navy.

Cats have a natural tendency to attach themselves to a place, space or territory and were therefore better suited to ship board life, or as a mascot to an air force base, than to an army regiment likely to be on the move. Even so, many of the Memorial's photographs of cats were taken with infantry and other land based units.