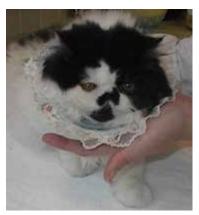

Tear Stain Remover

Website:www.eyeenvy.com.au.

Step 1: If your pets eyes are very crusty and full of debris, then GENTLY clean around their eves with warm water and a toothbrush (softly) or a small flea comb. Try to remove as much debris as possible. If eyes are mostly runny, with no big clumps of debris, then skip this step.

# your Cat

**Please NOTE:** Step 1 is for first time users and for animals that have EXTREME debris in their eyes. After the initial application of Eye Envy, you will only have to do Steps #2 and #3.

Step 2: Shake bottle of Eye Envy solution well and apply to the eyes using the special Eye Envy applicating pads

Step 3: Gently wipe around eye area. Don't be afraid to get it too wet. Do NOT pour Eye Envy solution into eyes, but don't worry if a bit gets inside. Allow to dry.

**Step 4:** After completing steps #1 through #3, gently work the EYE ENVY POWDER into your pets fur, working around the eyes and working powder against the hair growth using the special Eye Envy applicating pads Allow to dry. You can apply the powder immediately after applying the solution. The powder is used more by show people, but definitely brightens the fur. Avoid powder in their nose. VOILA .. You're DONE! Your pets eyes should look great within a few hours!!!!