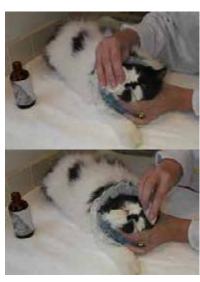

Tear Stain Remover

Website:www.eyeenvy.com.au.

Step 1: If your pets eyes are very crusty and full of debris, then GENTLY clean around their eves with warm water and a toothbrush (softly) or a small flea comb. Try to remove as much debris as possible. If eyes are mostly runny, with no big clumps of debris, then skip this step.

# your Cat

**Please NOTE:** Step 1 is for first time users and for animals that have EXTREME debris in their eyes. After the initial application of Eye Envy, you will only have to do Steps #2 and #3.

Step 2: Shake bottle of Eye Envy solution well and apply to the eyes using the special Eye Envy applicating pads

Step 3: Gently wipe around eye area. Don't be afraid to get it too wet. Do NOT pour Eye Envy solution into eyes, but don't worry if a bit gets inside. Allow to dry.

**Step 4:** After completing steps #1 through #3, gently work the EYE ENVY POWDER into your pets fur, working around the eyes and working powder against the hair growth using the special Eye Envy applicating pads Allow to dry. You can apply the powder immediately after applying the solution. The powder is used more by show people, but definitely brightens the fur. Avoid powder in their nose. VOILA .. You're DONE! Your pets eyes should look great within a few hours!!!!