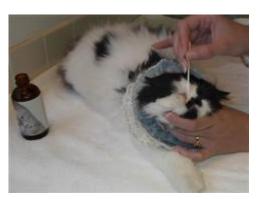

Tear Stain Remover

Website:www.eyeenvy.com.au.

Step 1: If your pets eyes are very crusty and full of debris, then GENTLY clean around their eves with warm water and a toothbrush (softly) or a small flea comb. Try to remove as much debris as possible. If eyes are mostly runny, with no big clumps of debris, then skip this step.

# your Cat

**Please NOTE:** Step 1 is for first time users and for animals that have EXTREME debris in their eyes. After the initial application of Eye Envy, you will only have to do Steps #2 and #3.

Step 2: Shake bottle of Eye Envy solution well and apply to the eyes using the special Eye Envy applicating pads

Step 3: Gently wipe around eye area. Don't be afraid to get it too wet. Do NOT pour Eye Envy solution into eyes, but don't worry if a bit gets inside. Allow to dry.

**Step 4:** After completing steps #1 through #3, gently work the EYE ENVY POWDER into your pets fur, working around the eyes and working powder against the hair growth using the special Eye Envy applicating pads Allow to dry. You can apply the powder immediately after applying the solution. The powder is used more by show people, but definitely brightens the fur. Avoid powder in their nose. VOILA .. You're DONE! Your pets eyes should look great within a few hours!!!!