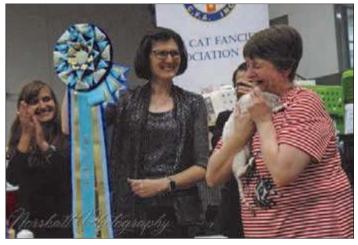

# CATCHING UP Official Journal of N/W (at Fancier/ Inc. September 2019 Vol 2276 3

NSW CFA Spring Show Best in Show

P27 Advertising Inside Back Cover - Scale of Fees

Front Cover - Spring Show winners Back Cover - Western District Show winners All photos by Norskatt Photography.

Opinions expressed in Catching Up are not necessarily those of the Association, its Officers or the Editors. Content contributed has been accepted in good faith, without prejudice, fear or favour and the Association, etc. accepts no responsibility as to authenticity contained therein.